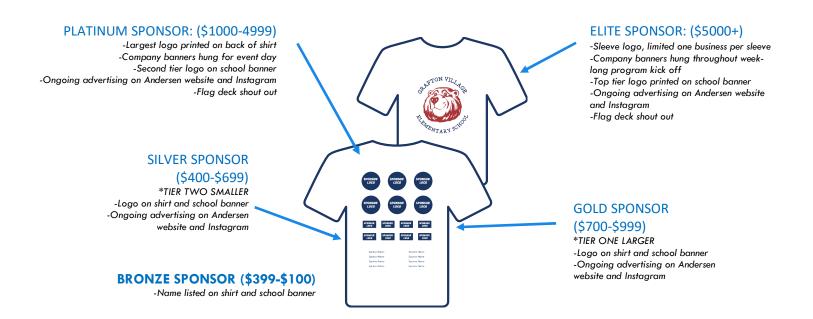

In return, we want to provide your business with maximum brand awareness in our community!

The primary component of our Community Partners program is our Jogabunga Jogathon Event Shirt. Your logo or name will be displayed on the back of this shirt worn by 300+ students year-round, providing continuous exposure for your business!

Please see the sponsorship information below for pricing and details. Thank you for being a valued member of the Andersen community and helping to support the programs, spaces, and events that make Andersen such an amazing school!